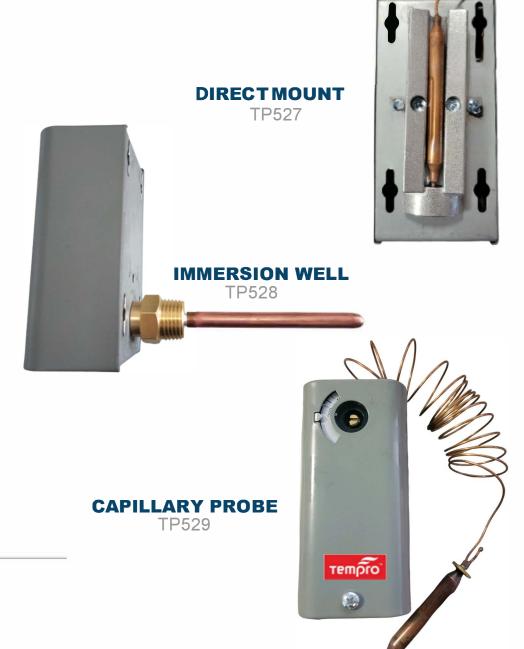

Immersion well, direct and remote sensing bulbs

Manual and auto reset options

Made with durable steel housing

Temperature scale and external adjustment screw allow easy setting

Custom options available

Comparable to the Honeywell Aquastat

| тетбо                                     | Immersion Controller<br>Fact Sheet |                    |                  |
|-------------------------------------------|------------------------------------|--------------------|------------------|
|                                           | TP527                              | TP528              | TP529            |
| Housing Construction                      | Steel Housing                      | Steel Housing      | Steel Housing    |
| Function                                  | Heat & Cool                        | Heat & Cool        | Heat             |
| Switch Type                               | SPDT                               | SPDT               | SPDT             |
| Temperature Range                         | 65°F-200°F                         | 100°F-240°F        | 100°F-200°F      |
| Differential                              | 6°F                                | 6 <b>°</b> F       | 6 <b>°</b> F     |
| Enclosure                                 | NEMA1X                             | NEMA1X             | NEMA1X           |
| H x W x D                                 | 4.6" x 2.2" x 2.3"                 | 4.6" x 2.2" x 6.1" | 5" x 2.2" x 1.8" |
| Sensor                                    | Direct Mount                       | Immersion Well     | Rmote Sensor 65" |
| Reset                                     | Auto                               | Auto               | Manual           |
| Pilot Rating 125VA from 24 VAC to 600 VAC | ✓                                  | ✓                  | ✓                |
| Amp Rating 120/250 VAC                    |                                    |                    |                  |
| Inductive                                 | 16/8                               | 16/8               | 16/8             |
| Resistive                                 | 16 / 8                             | 16 / 8             | 22 / 22          |
| Locked Rotor                              | 96 / 48                            | 96 / 48            | 96 / 48          |