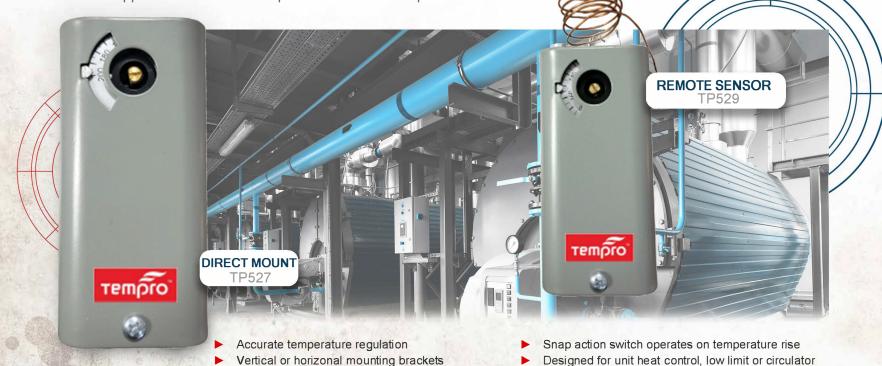

## Tempro Immersion Controller Product line

Tempro Immersion Controllers are devices made to regulate and/or limit the temperature of liquids inside water heaters, boilers, and other applications in which temperature control is required.

Immersion well, direct and remote sensing bulbs

Manual and auto reset options

Made with durable steel housing

Temperature scale and external adjustment screw allow easy setting

Custom options available

Comparable to the Honeywell Aquastat